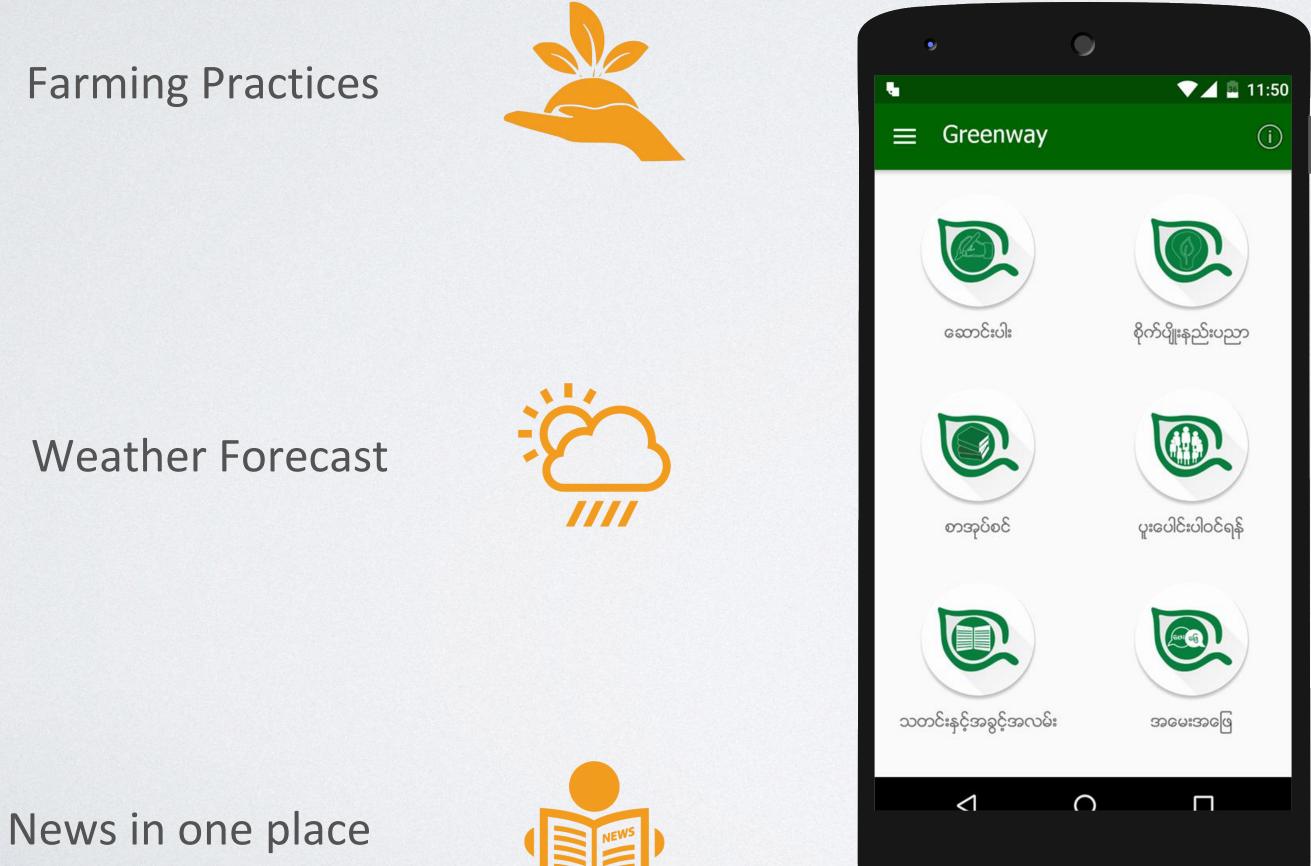

## **OUR VISION**

Cheen

Ne are user centric

All the following features are based on the needs of farming community to help them access information for their daily needs. The app has been designed to be simple and farmer-friendly. Farmers are afraid of using complicated apps.

### FEATURES

**Question and Answer** 

**Daily Crop Market Price** and Price Trend

Inclusiveness

#1 Agri-mobile app throughout Myanmar

- 31,000 + Jsers ownships - 300 + Agronomists - 1,000 + DoA technicians - 120 + - 60 + Crops