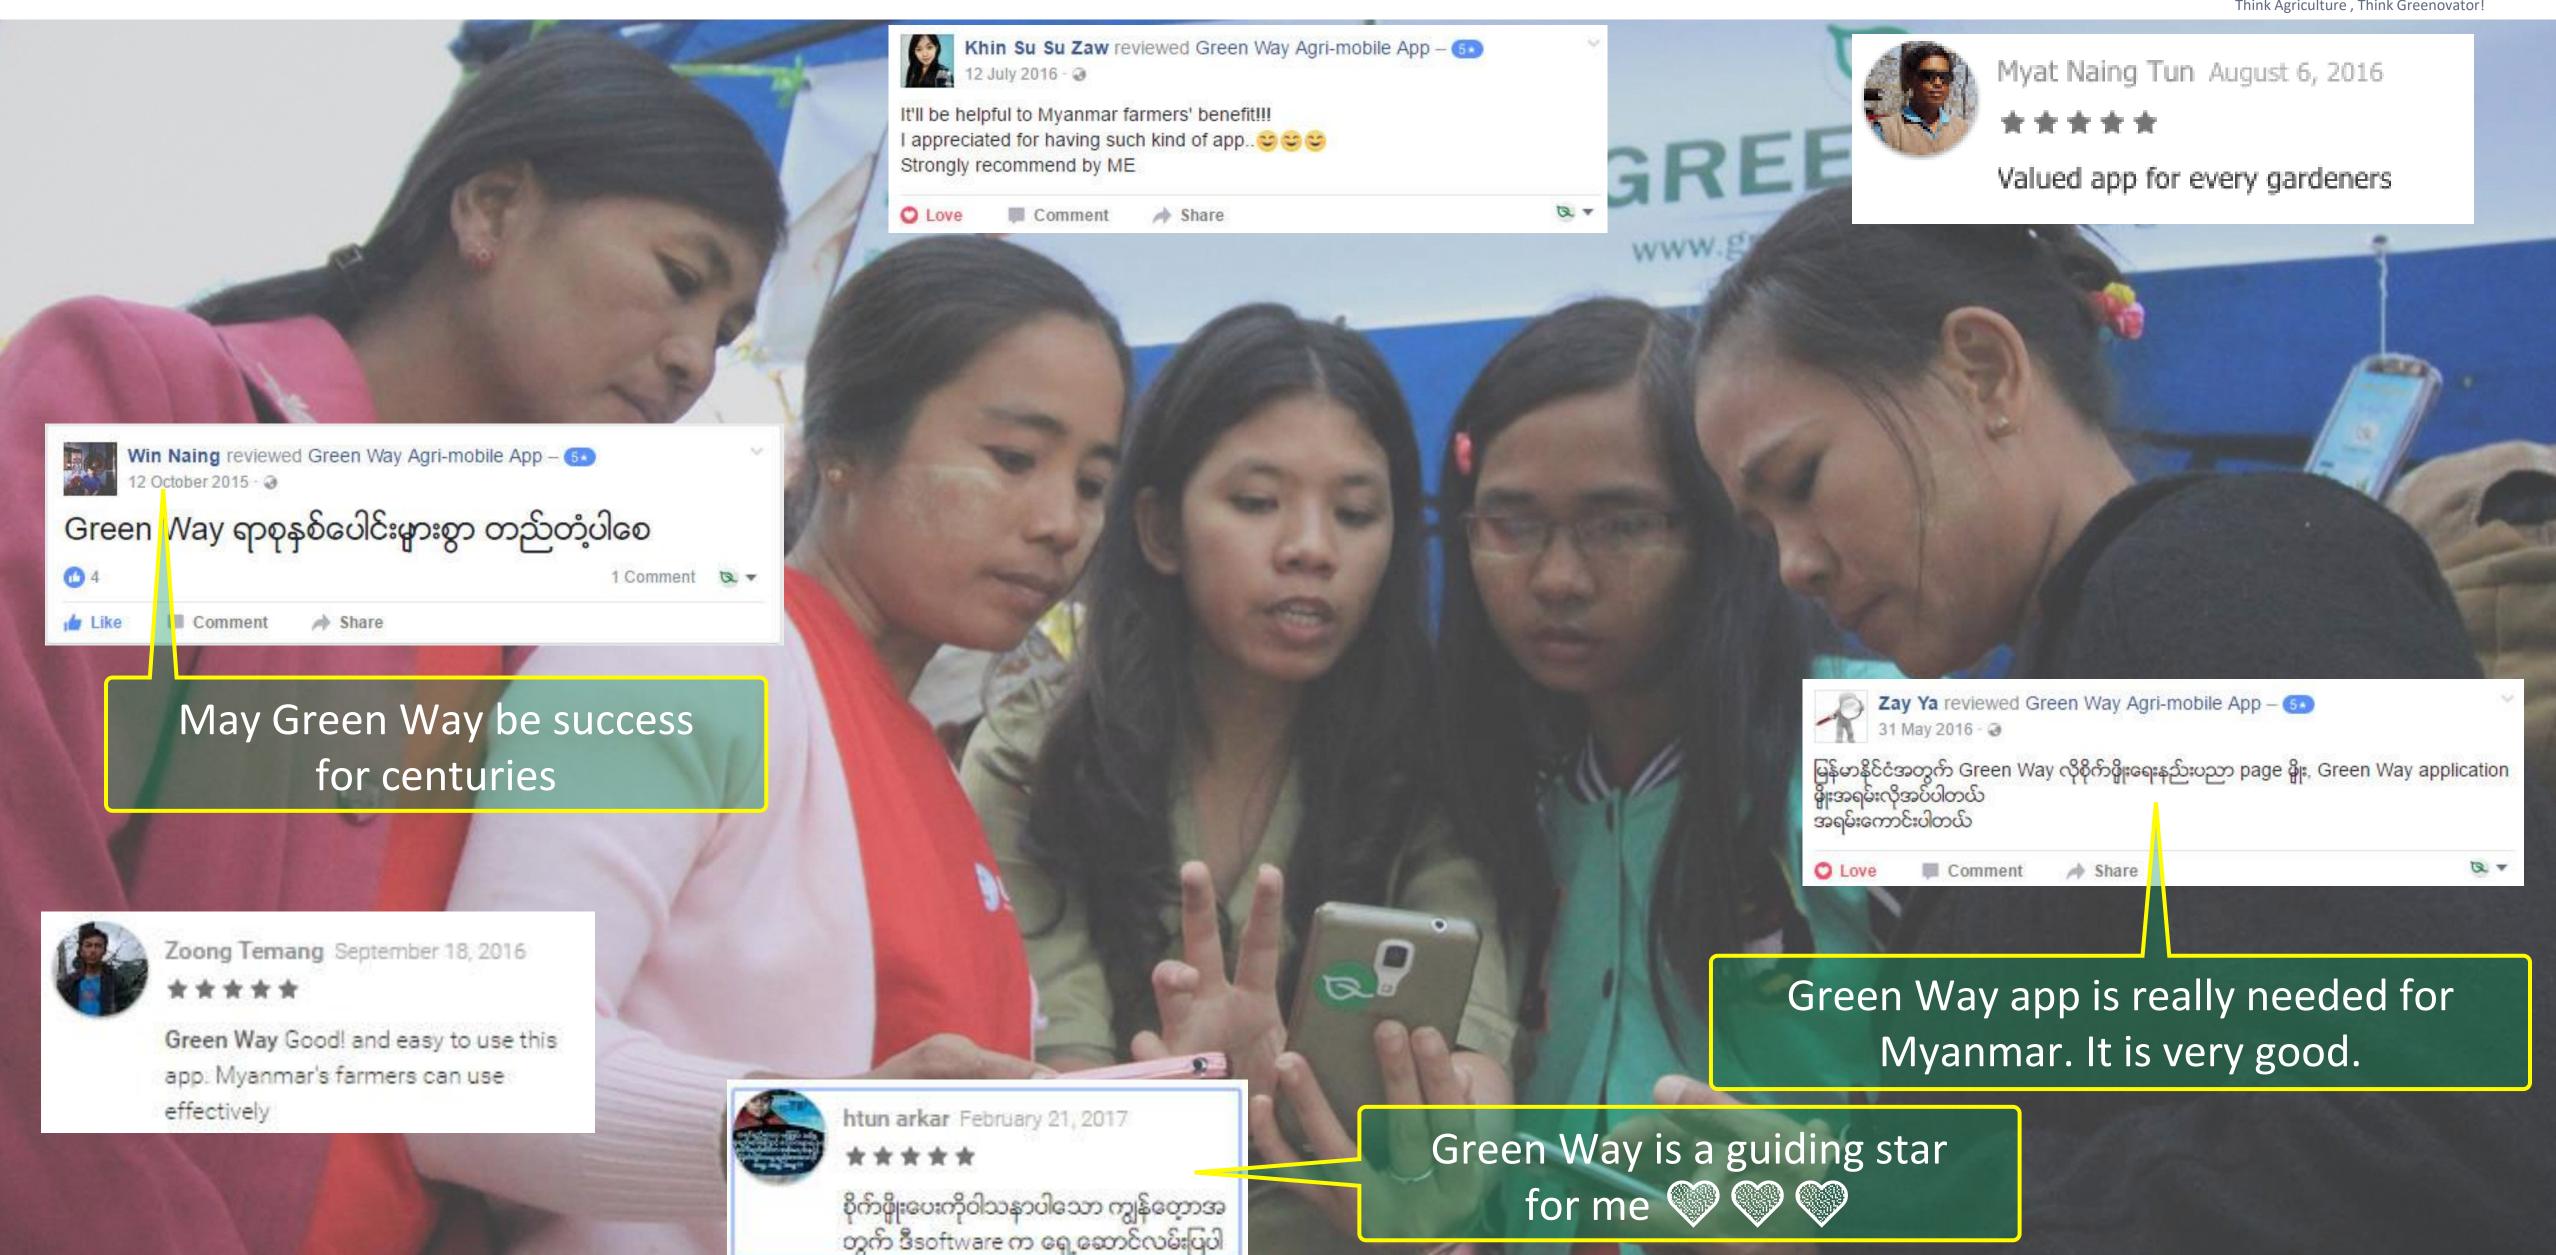

o improve their livelihoods and build a more sustainable and resilient agricultural sector in Myanmar. 

Myanmar Young Social Entrepreneur Runner Up Award, 2016

# URSHIP

## **OUR VISION**



Cheen

Ne are user centric

All the following features are based on the needs of farming community to help them access information for their daily needs. The app has been designed to be simple and farmer-friendly. Farmers are afraid of using complicated apps.





### FEATURES





**Question and Answer** 



**Daily Crop Market Price** and Price Trend



Inclusiveness

#1 Agri-mobile app throughout Myanmar

- 31,000 + Jsers ownships - 300 + Agronomists - 1,000 + DoA technicians - 120 + - 60 + Crops

## **Download Here**









The start while



# Ne love farmers and farmers value Green Way App!